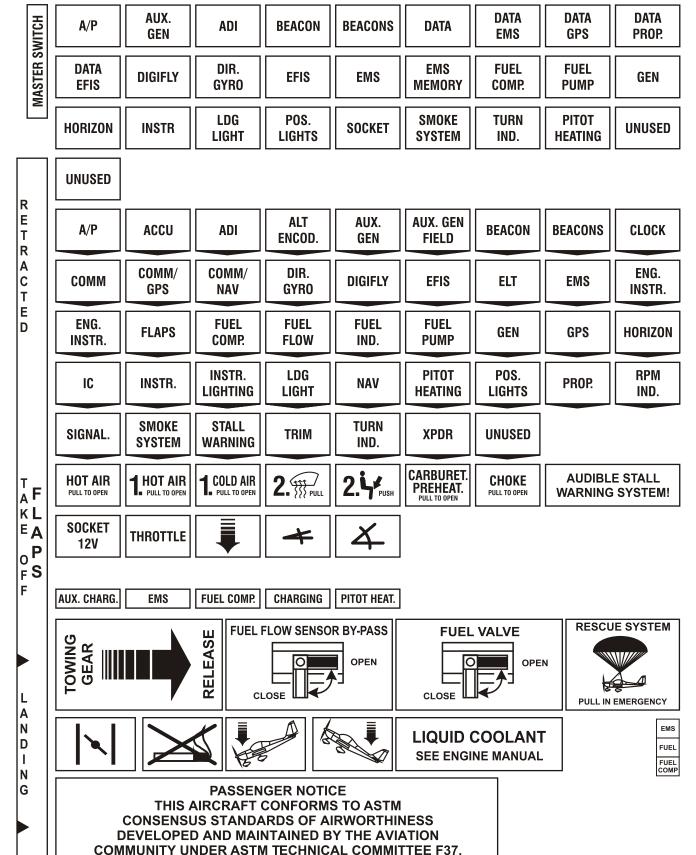

## **ENGINE SPEED**

Max. Take-off (max. 5 min.) 5800 rpm
Max. Continuous 5500 rpm
Idling 1400 rpm

Unusable quantity of fuel 2.0 litres

**PARKING BRAKE** 

**TOWING GEAR** 

This airplane has been approved only for VFR day flights under no icing conditions.

#### **ENGINE SPEED**

Max. Take-off (max. 5 min.) 5800 rpm
Max. Continuous 5500 rpm
Idling 1400 rpm

Unusable quantity of fuel 0.5 U.S. gallon

This airplane has been approved only for VFR day flights under no icing conditions.

# **ENGINE SPEED**

Max. Take-off (max. 5 min.) 5800 rpm
Max. Continuous 5500 rpm
Idling 1400 rpm

Unusable quantity of fuel 0.5 U.S. gallons (2.0 litres)

**TIRE 23 +3 PSI** 

**TIRE 12 +3 PSI** 

**TIRE 12 +3 PSI** 